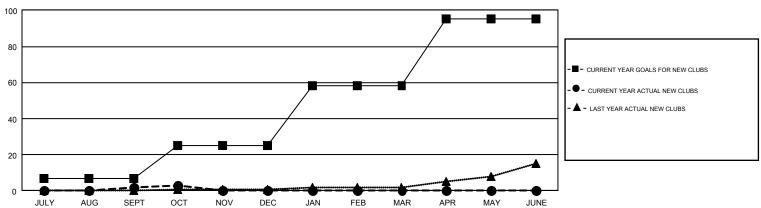

## GMT Constitutional Area 4, Group D

GMT: JOOST PAIJMANS

REPORT DOES NOT INCLUDE CLUBS IN UNDISTRICTED AREAS.

| Clubs         |               |             |               | Members               |                           |                         |                                                    |  |
|---------------|---------------|-------------|---------------|-----------------------|---------------------------|-------------------------|----------------------------------------------------|--|
|               | RESULTS FO    | R 2018-2019 |               | RESULTS FOR 2018-2019 |                           |                         |                                                    |  |
| QUARTER       | NEW CLUB GOAL | NEW CLUBS   | DROPPED CLUBS | QUARTER               | MEMBER GROWTH NET<br>GOAL | MEMBER GROWTH<br>ACTUAL | DROPPED<br>MEMBERS ACTUAL<br>(including transfers) |  |
| JULY/AUG/SEPT | 7             | 2           | 13            | JULY/AUG/SEPT         | -34                       | 583                     | 790                                                |  |
| OCT/NOV/DEC   | 18            | 1           | 0             | OCT/NOV/DEC           | 156                       | 207                     | 164                                                |  |
| JAN/FEB/MAR   | 33            | 0           | 0             | JAN/FEB/MAR           | 352                       | 0                       | 0                                                  |  |
| APR/MAY/JUNE  | 37            | 0           | 0             | APR/MAY/JUNE          | 217                       | 0                       | 0                                                  |  |