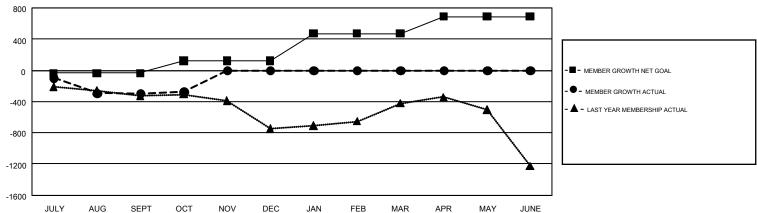

## GMT Constitutional Area 4, Group D

GMT: JOOST PAIJMANS

REPORT DOES NOT INCLUDE CLUBS IN UNDISTRICTED AREAS.

| Clubs         |               |             |               | Members               |                           |                         |                                                    |  |
|---------------|---------------|-------------|---------------|-----------------------|---------------------------|-------------------------|----------------------------------------------------|--|
|               | RESULTS FO    | R 2018-2019 |               | RESULTS FOR 2018-2019 |                           |                         |                                                    |  |
| QUARTER       | NEW CLUB GOAL | NEW CLUBS   | DROPPED CLUBS | QUARTER               | MEMBER GROWTH NET<br>GOAL | MEMBER GROWTH<br>ACTUAL | DROPPED<br>MEMBERS ACTUAL<br>(including transfers) |  |
| JULY/AUG/SEPT | 7             | 2           | 13            | JULY/AUG/SEPT         | -34                       | 583                     | 790                                                |  |
| OCT/NOV/DEC   | 18            | 1           | 0             | OCT/NOV/DEC           | 156                       | 207                     | 164                                                |  |
| JAN/FEB/MAR   | 33            | 0           | 0             | JAN/FEB/MAR           | 352                       | 0                       | 0                                                  |  |
| APR/MAY/JUNE  | 37            | 0           | 0             | APR/MAY/JUNE          | 217                       | 0                       | 0                                                  |  |